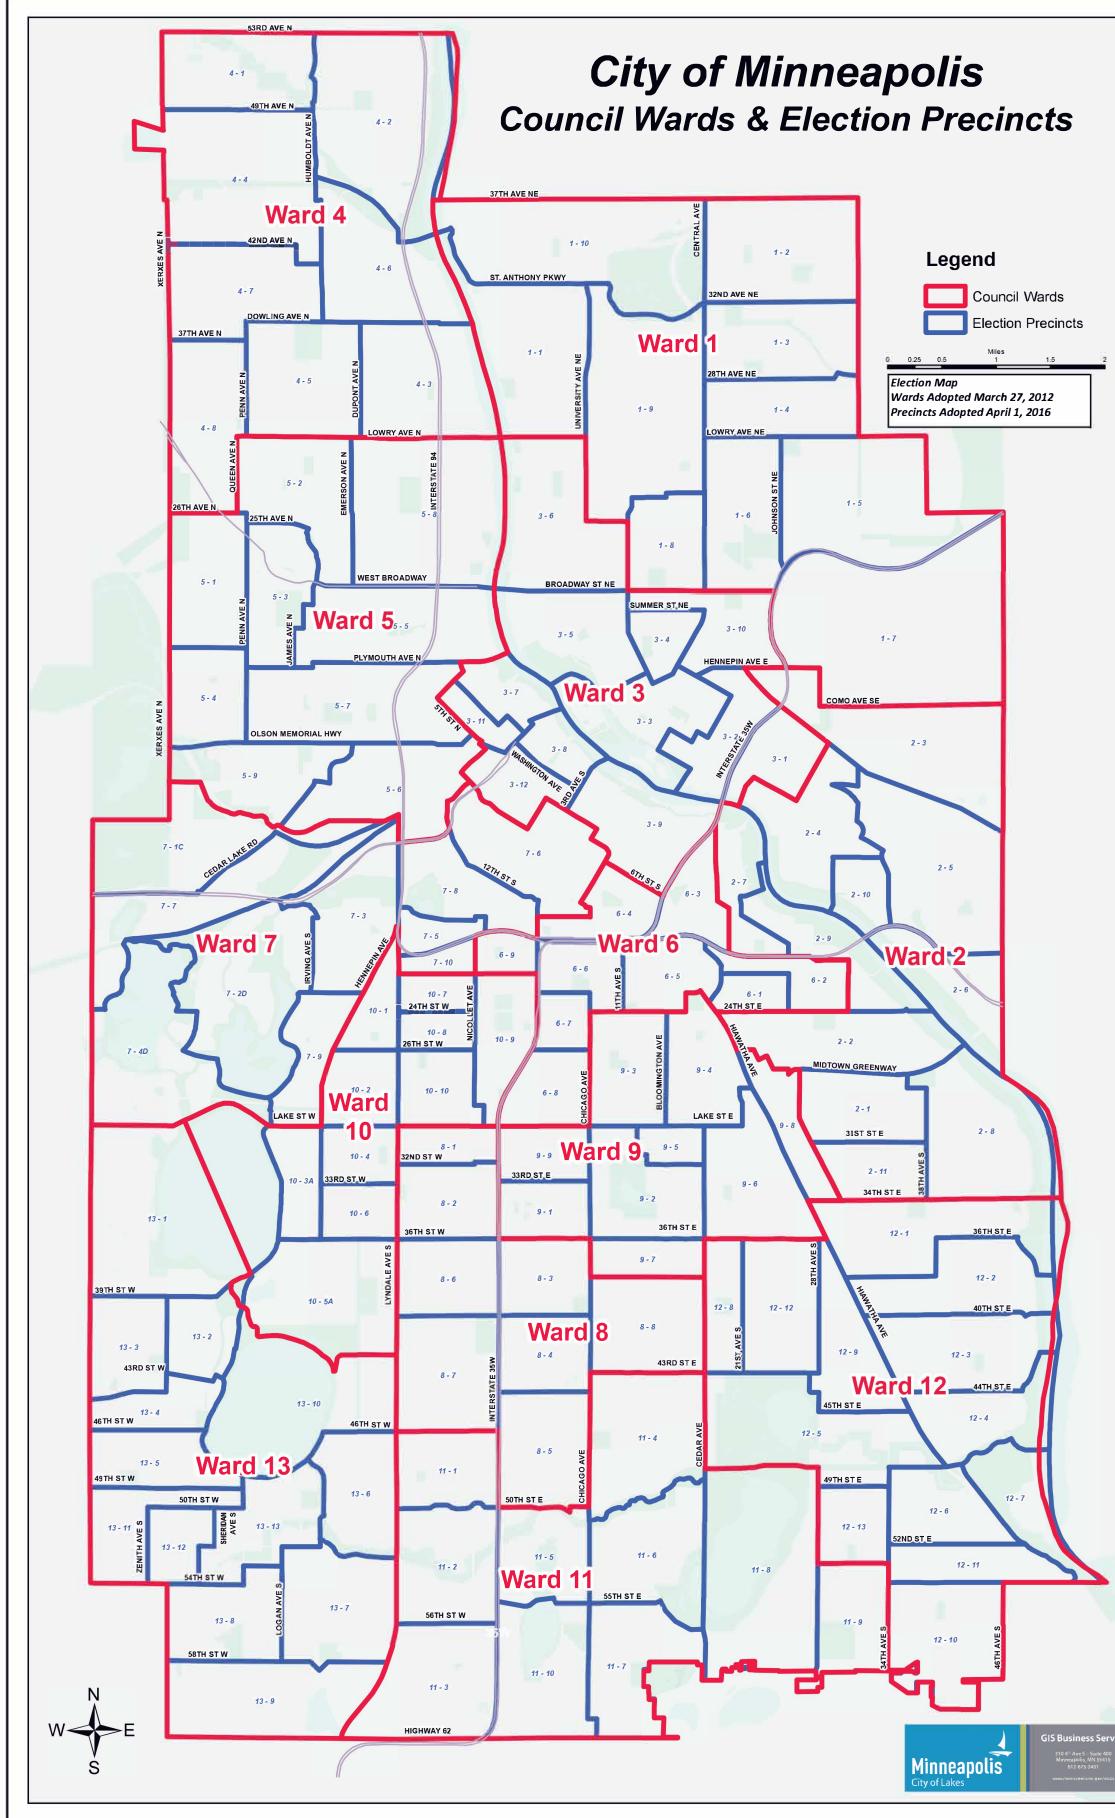

# **2017 MINNEAPOLIS VOTING MAP**

A GUIDE TO THE WARDS, PRECINCTS, AND POLLING PLACES

# Your polling place may have changed!

This map and list of polling places will help you find out where to vote on November 7, 2017. For 2017, a few polling places have been relocated.

For more information on voting this fall, call 311 (or 612-673-3000) or visit the City's election's web page at

# Use the map to find your ward and precinct, then use the polling place list to learn where to vote. Election Day: Tuesday, November 7

**ELEVENTH WARD PRECINCTS** 

3 - Windom South Park Recreation Center,